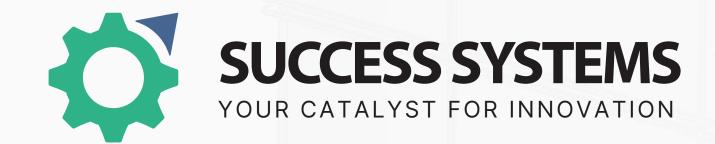

## **Advanced ISO 9906 Pump Testbed**

Evaluating pump performance is crucial for OEMs, enabling accurate measurement of various factors including the pump head (H), power (P), and efficiency against flow rate (Q). To facilitate this, we've constructed a comprehensive pump testbed adhering to the ISO 9906 standard and meeting ISO 17025 compliance.

The testbed is equipped to assess both individual pumps and complete booster systems.

Its integration of advanced software and hardware features ensures a comprehensive solution tailored to optimal testing and customization of test requirements.

The test process automation panel offers a smooth integration of LabVIEW for intuitive data analytics and Siemens PLC or NI CompactRIO system for efficient control.

LabVIEW's user-friendly interface simplifies data insights, while Siemens ensures stable process management.