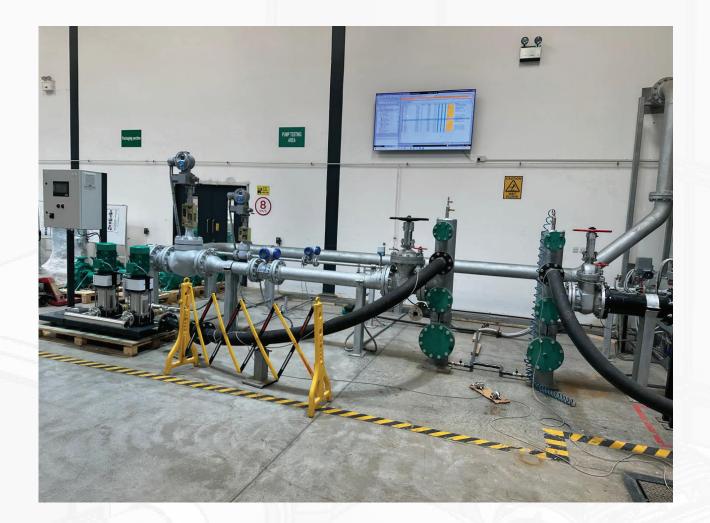

## **Advanced ISO 9906 Pump Testbed**

Evaluating pump performance is crucial for OEMs, enabling accurate measurement of various factors including the pump head (H), power (P), and efficiency against flow rate (Q). To facilitate this, we've constructed a comprehensive pump testbed adhering to the ISO 9906 standard and meeting ISO 17025 compliance.

The testbed is equipped to assess both individual pumps and complete booster systems.

Its integration of advanced software and hardware features ensures a comprehensive solution tailored to optimal testing and customization of test requirements.

The test process automation panel offers a smooth integration of LabVIEW for intuitive data analytics and Siemens PLC or NI CompactRIO system for efficient control.

LabVIEW's user-friendly interface simplifies data insights, while Siemens ensures stable process management.