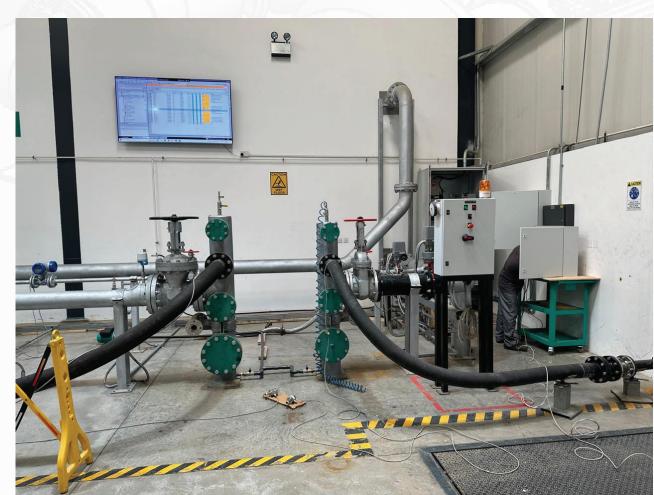

## **Advanced ISO 9906 Pump Testbed**

Evaluating pump performance is crucial for OEMs, enabling accurate measurement of various factors including the pump head (H), power (P), and efficiency against flow rate (Q). To facilitate this, we've constructed a comprehensive pump testbed adhering to the ISO 9906 standard and meeting ISO 17025 compliance.

The testbed is equipped to assess both individual pumps and complete booster systems.

Its integration of advanced software and hardware features ensures a comprehensive solution tailored to optimal testing and customization of test requirements.

The test process automation panel offers a smooth integration of LabVIEW for intuitive data analytics and Siemens PLC or NI CompactRIO system for efficient control.

LabVIEW's user-friendly interface simplifies data insights, while Siemens ensures stable process management.