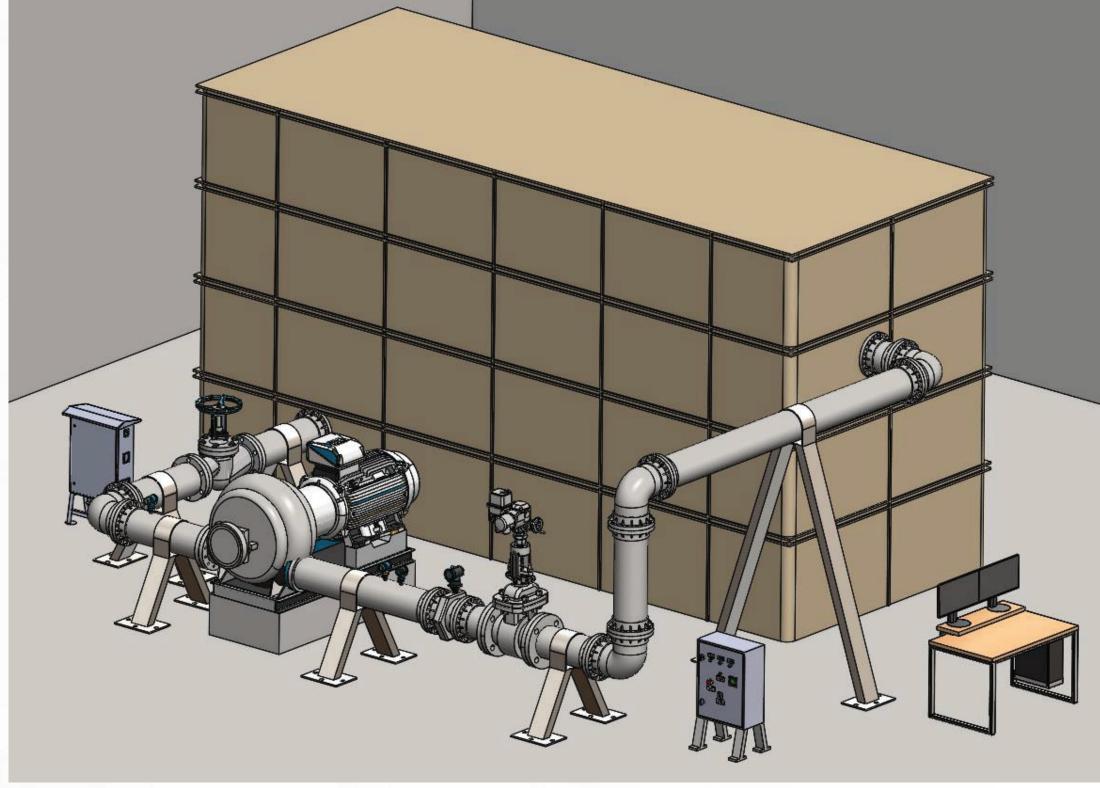

The testbed is equipped to assess both individual pumps and complete booster systems.

Its integration of advanced software and hardware features ensures a comprehensive solution tailored to optimal testing and customization of test requirements.