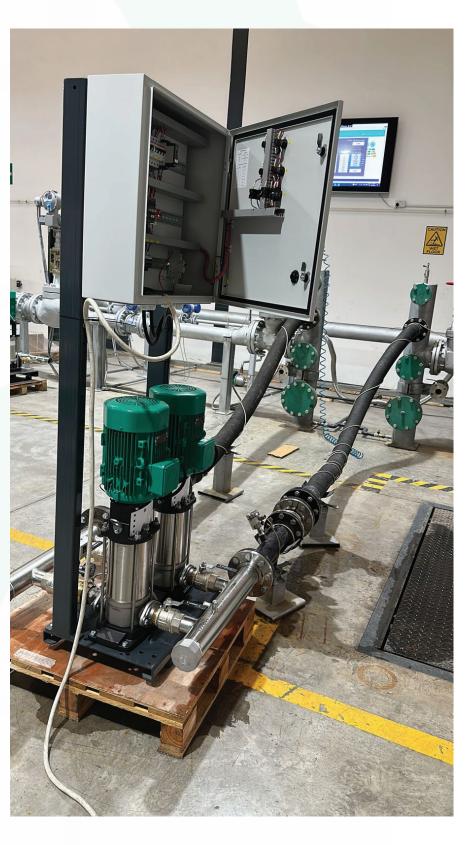

## **Advanced ISO 9906 Pump Testbed**

Evaluating pump performance is crucial for OEMs, enabling accurate measurement of various factors including the pump head (H), power (P), and efficiency against flow rate (Q). To facilitate this, we've constructed a comprehensive pump testbed adhering to the ISO 9906 standard and meeting ISO 17025 compliance.

The testbed is equipped to assess both individual pumps and complete booster systems.

Its integration of advanced software and hardware features ensures a comprehensive solution tailored to optimal testing and customization of test requirements.

The test process automation panel offers a smooth integration of LabVIEW for intuitive data analytics and Siemens PLC or NI CompactRIO system for efficient control.

LabVIEW's user-friendly interface simplifies data insights, while Siemens ensures stable process management.

Highlighted by excellent wiring and routing, the panel ensures safety, ease of maintenance, and optimal performance.

Users enjoy enhanced productivity and are equipped for future ex-

The testbed is capitalized on its real-time processing and customizable I/O for innovative applications.